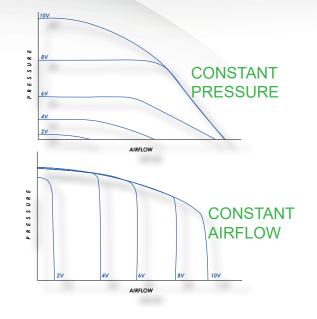

#### **ECOFIT FAN REGULATOR**

With the regulator, you also get the possibility to drive the motorized wheel in constant pressure or constant airflow.