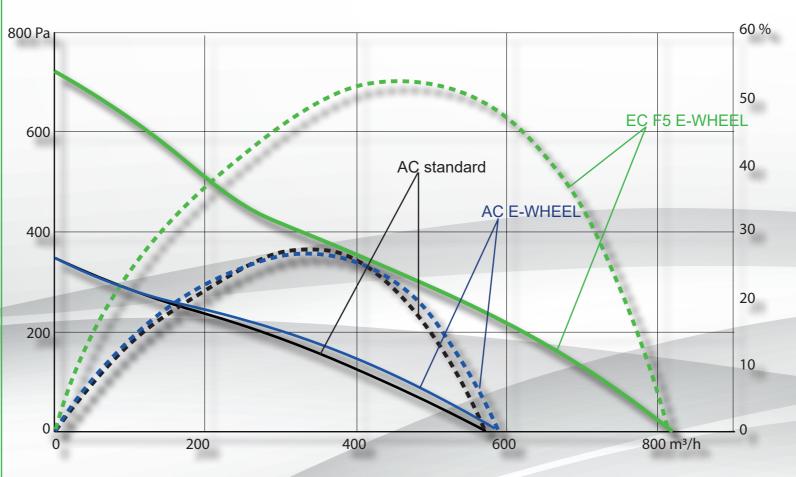

# VENTILATION EFFICIENCY PERFECT COMBINATION OF E-WHEEL AND EC TECHNOLOGIES

- Higher speeds than an AC motor and higher airflow for a very high efficiency, optimized power consumption and lower running costs
  Adapted speed control, chosen components and design for a better acoustic comfort
- •Optimized power consumption, no losses by slippage and performant piloting to comply

European ErP directive (efficiency grade: N=67)

- Worldwide use regardless of the power grid available
- Customized solution: Tachy output as standard, alarm output upon request, special design for your application, micro-Processor Program "à la carte" (speeds, electric power consumption, noise level...)
- Optimized maintenance of your application: Real time info of the operating status to reduce the Project Life Cycle Cost

- •Specially designed blades for a very high efficiency, optimized power consumption and lower running costs
- Reduced noise level from 3 to 5 dBA for a better acoustic comfort
- •Optimized power consumption to comply European ErP directive (efficiency grade: N=67)