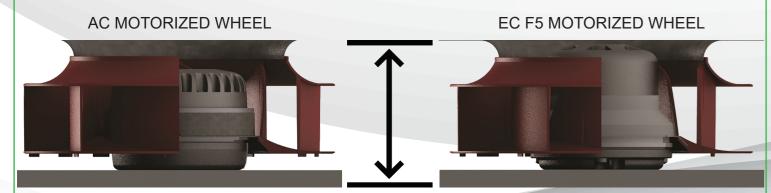

#### RREF5 192X40R: THE EC VENTILATION EFFICIENCY IN A COMPACT CONSTRUCTION

## COMPACT CONSTRUCTION F5 MOTOR

Easy replacement of an AC motorized wheel by an EC F5 motorized wheel:

| Diversity           | <ul><li>230V (CE; UL)</li><li>120V (UL)</li></ul>                                                                                                                              |
|---------------------|--------------------------------------------------------------------------------------------------------------------------------------------------------------------------------|
| Frequency           | • 50/60Hz                                                                                                                                                                      |
| Power               | • Up to 85W                                                                                                                                                                    |
| Protection level    | • IP54                                                                                                                                                                         |
| Speed control       | <ul> <li>0-10VDC</li> <li>PWM</li> <li>Potentiometer 10 or 100 Kohms</li> <li>Integrated +10VDC output</li> <li>Tachy output as standard, alarm output upon request</li> </ul> |
| Accoustic level     | Very low magnetic noise                                                                                                                                                        |
| Working Temperature | • -20°C / +60°C                                                                                                                                                                |